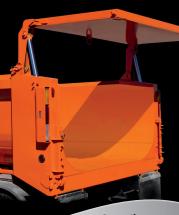

## Hi-Lift Tailgate offers **Convenience**

- Empty rip-rap and other large and bulky items without hanging up or damaging your tailgate with an additional 21" of clearance
- Remove brush without laying tailgate down, eliminating potentially damaging and dangerous process