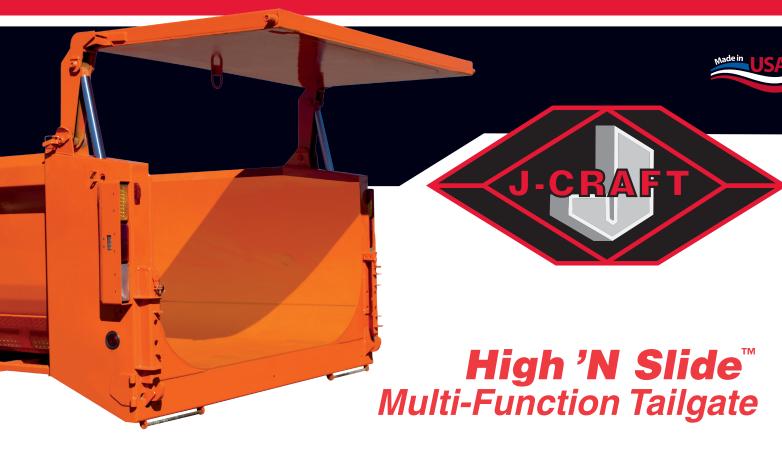

## Patented Design offers Increased Opportunities

- Increase the hauling and delivering abilities of your J-Craft dump body with the new High 'N Slide™ tailgate that offers traditional dump-through, sliding and high-lift functionality
- Change from high-lift to sliding with traditional dump through always available with ease utilizing simple mechanical adjustment

Patented Design

**BRAND** 

Another

J-Craft Innovation