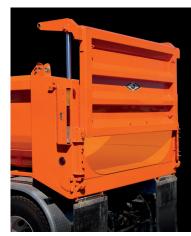

## Sliding Tailgate offers **Versatility**

- Control the metering of salt, sand, pea gravel and other materials with a 17.5" maximum sliding height and full-width opening
- Access mulch, sand, asphalt and other materials without raising the dump body when shovel loads are required
- Connect easily with sealing equipment without concern for your tailgate swinging into the equipment