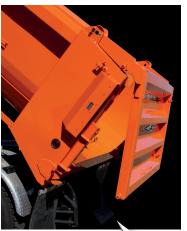

## Hi-Lift Tailgate offers **Convenience**

- Empty rip-rap and other large and bulky items without hanging up or damaging your tailgate with an additional 21" of clearance
- Remove brush without laying tailgate down, eliminating potentially damaging and dangerous process